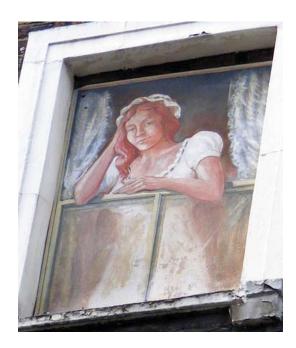

## FROM THE CRYPTIC EDITION...

14. Follow that star: at what number should the artists enter?

Turn left into MAPLE STREET as far as the corner of Clipstone Street

15. What does Banksy think would happen if graffiti changed anything?